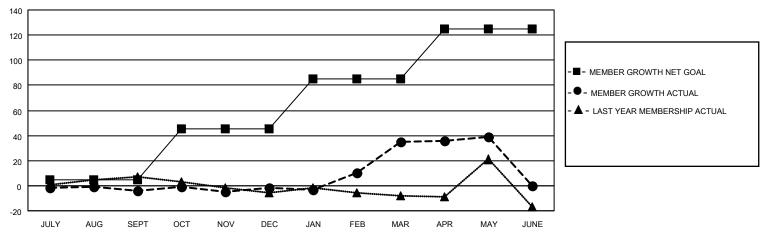

### GOALS AND ACTUAL MEMBERS CUMULATIVE

| DROPPED CLUBS: 1 |    | 35 CLUBS OF 51 ADDED 1 OR<br>MORE NEW MEMBERS | GENDER DISTRIBUTION       |              |  |
|------------------|----|-----------------------------------------------|---------------------------|--------------|--|
|                  |    | NORE NEW WEINBERS                             | MALE                      | 773 (63.05%) |  |
|                  |    |                                               | FEMALE<br>NON BINADY      | 453 (36.95%) |  |
| DROPPED MEMBERS  |    |                                               | NON BINARY                | 0 (0.00%)    |  |
| DECEASED         | 17 |                                               | PREFER NOT TO ANSWER      | 0 (0.00%)    |  |
| CLUB CANCELLED   | 13 | CLICK HERE FOR CUMULATIVE                     | TOTAL FAMILY UNIT MEMBERS | 249          |  |
| OTHER            | 60 | MEMBERSHIP DATA                               |                           |              |  |
| TOTAL            | 90 |                                               | FAMILY MEMBERS PAYING HAI | LF DUES 128  |  |
|                  |    |                                               |                           |              |  |